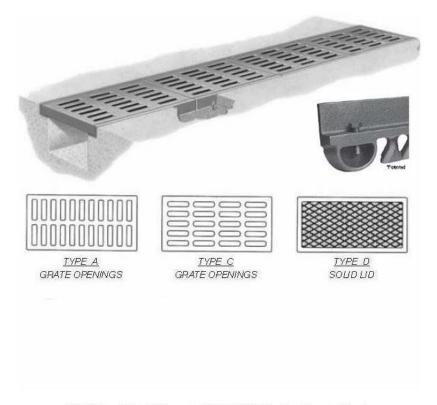

23"W X 24"L X 1 1/2"D Choose Type A,C,D

Illustrating Type C bolted trench. Bolted trench sections are furnished in 24" standard lengths. When bolted trench is furnished, they are shipped assembled – AT NO TIME should the units be disassembled during installation. When removing covers, do not mix or rotate 180 degrees as bolt holes may lose alignment and improper bearing may occur.

Note: In Type A and P grates the slots are perpendicular to the trench run. In Type C and Q grates the slots are parallel with the trench run.